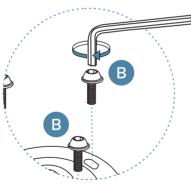

Mocka.

3

4

Attach mechanism (C) to the seat with  $4 \times$  screws (B), tighten with a allen key.

Attach the mechanism to the gas lift.

Mocka.

5

You`re done, enjoy!