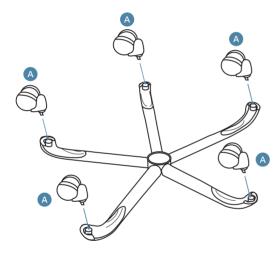

WEIGHT LIMIT - 110 KGS

MADE IN CHINA

mocka.co.nz I mocka.com.au

Mocka.

1

Insert 5 × castors (A) into the base.

2

Insert 1  $\times$  gas lift (E) into the base, then insert 1  $\times$  three cups (D) into the base.