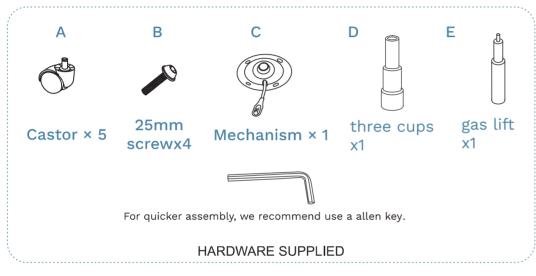

WEIGHT LIMIT - 110 KGS

MADE IN CHINA

mocka.co.nz I mocka.com.au

Mocka.

1

Insert 5 × castors (A) into the base.

2

Insert 1  $\times$  gas lift (E) into the base, then insert 1  $\times$  three cups (D) into the base.

Mocka.

3

4

Attach mechanism (C) to the seat with  $4 \times$  screws (B), tighten with a allen key.

Attach the mechanism to the gas lift.

Mocka.

5

You`re done, enjoy!