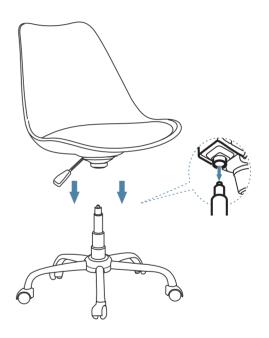

Mocka.

3

4

Attach mechanism (C) to the seat with  $4 \times$  screws (B), tighten with a allen key.

Attach the mechanism to the gas lift.

Mocka.

5

You`re done, enjoy!