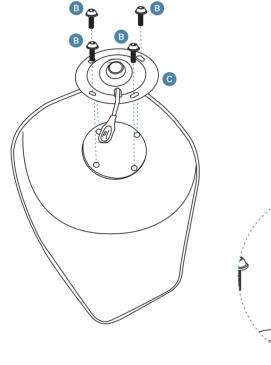

Mocka.

3

4

Attach mechanism (C) to the seat with  $4 \times$  screws (B), tighten with a allen key.

Attach the mechanism to the gas lift.

Mocka.

5

You`re done, enjoy!