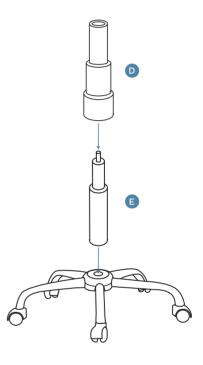

WEIGHT LIMIT - 110 KGS

MADE IN CHINA

mocka.co.nz I mocka.com.au

Mocka.

1

Insert 5 × castors (A) into the base.

2

Insert 1  $\times$  gas lift (E) into the base, then insert 1  $\times$  three cups (D) into the base.